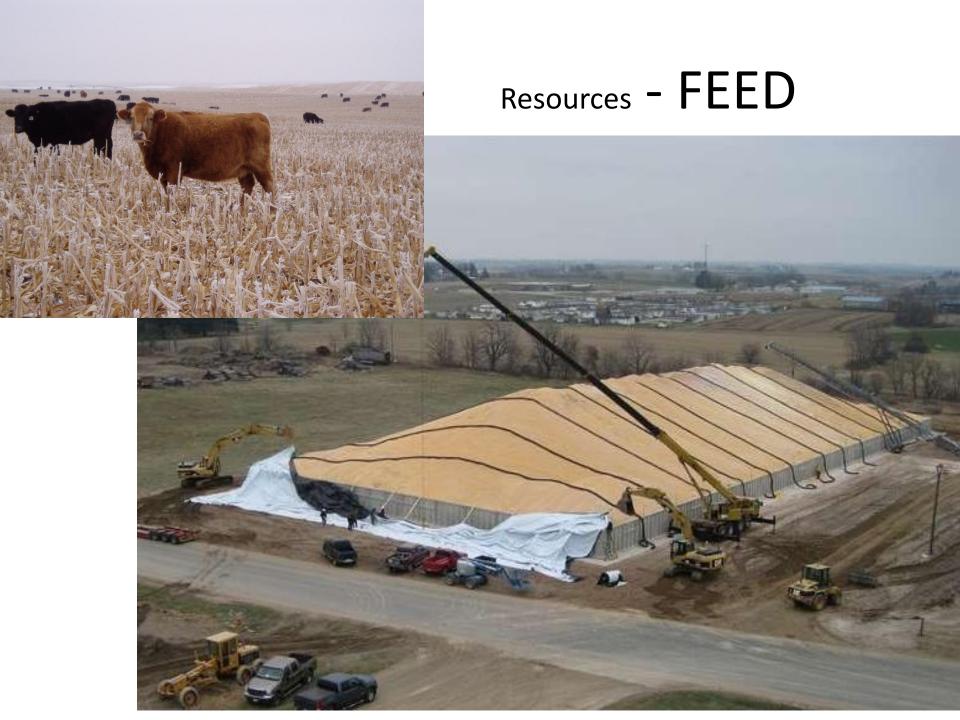

The ground in the Sandhills is fragile. If the hills are grazed too intensely they are prone to severe erosion by both wind and water. If the very soft meadows are grazed too intensely they can become very rough. The meadows produce on average about 2400 tons of hay put up in 1400lb round bales. Bale size is important in that herds can be fed in one trip with a bale processor that carries 6 bales. Until calving the herds are widespread across the ranch so minimizing the number of trips is important.

The calves are back-grounded on meadow after growth and currently DDG pellets. This usually runs until December when they start being fed hay in addition. After that time they are staged for moving to the feedlot from January to April providing a larger fed cattle marketing window.