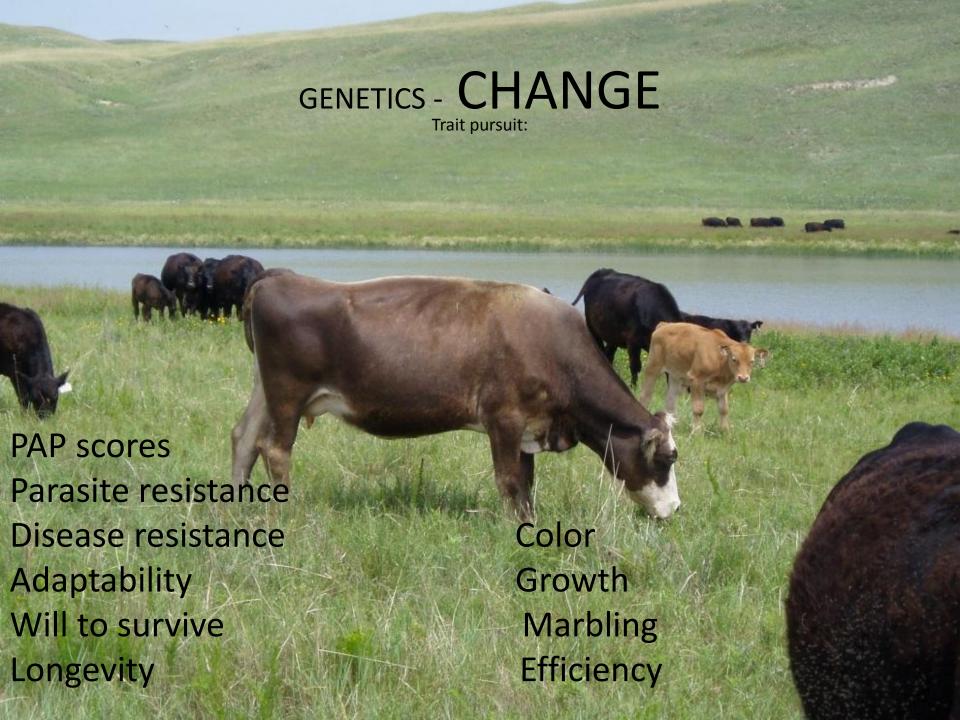

#### RESOURCES: GENETICS

- SATUS QUO
- CHANGE

DECISIONS REGARDING CHANGE

#### GENETICS - CHANGE