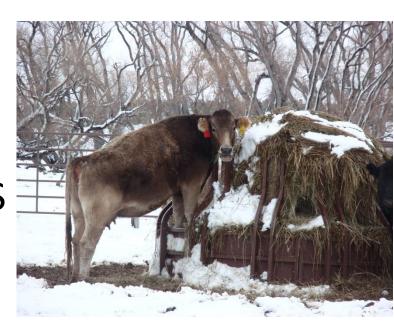

The ground in the Sandhills is fragile. If the hills are grazed too intensely they are prone to severe erosion by both wind and water. If the very soft meadows are grazed too intensely they can become very rough. The meadows produce on average about 2400 tons of hay put up in 1400lb round bales. Bale size is important in that herds can be fed in one trip with a bale processor that carries 6 bales. Until calving the herds are widespread across the ranch so minimizing the number of trips is important.

The resident native grasses do not contain sufficient protein density to sustain a cow therefore the cows are generally protein supplemented starting in December. Haying the cows depends on range condition (including snow depth) but generally starts in January.