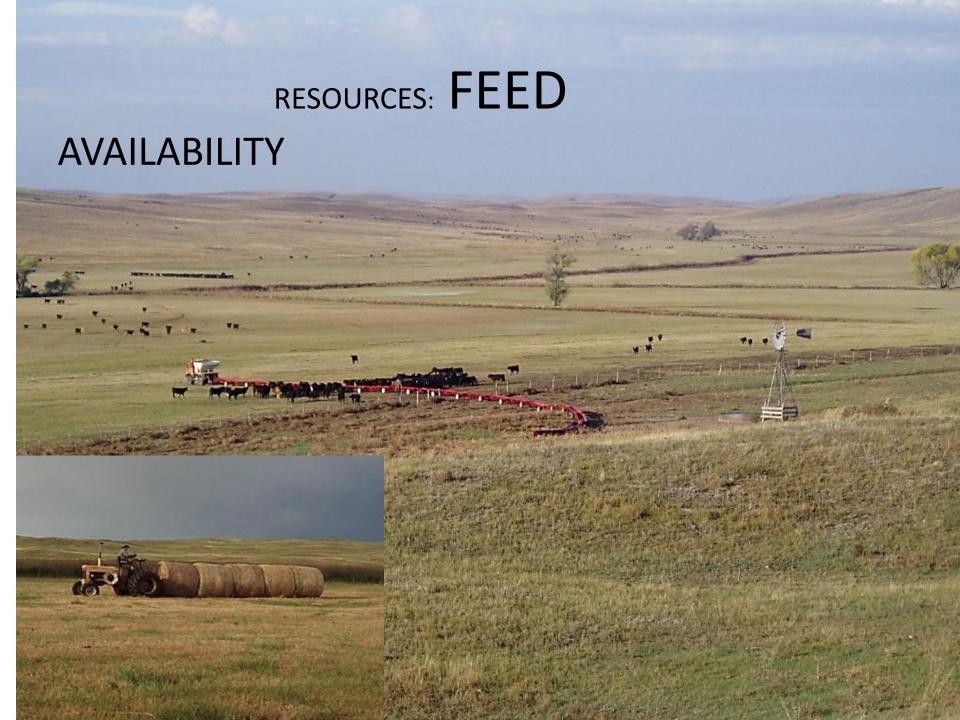

The ground in the Sandhills is fragile. If the hills are grazed too intensely they are prone to severe erosion by both wind and water. If the very soft meadows are grazed too intensely they can become very rough. The meadows produce on average about 2400 tons of hay put up in 1400lb round bales. Bale size is important in that herds can be fed in one trip with a bale processor that carries 6 bales. Until calving the herds are widespread across the ranch so minimizing the number of trips is important.

The resident native grasses do not contain sufficient protein density to sustain a cow therefore the cows are generally protein supplemented starting in December. Haying the cows depends on range condition (including snow depth) but generally starts in January.

At pregnancy checking time the running age cows are separated into early and late calvers. The early calvers herd is generally started on rotations without supplementation by the end of April. The later calvers (with early grass coming on before they calve) do not receive much hay.