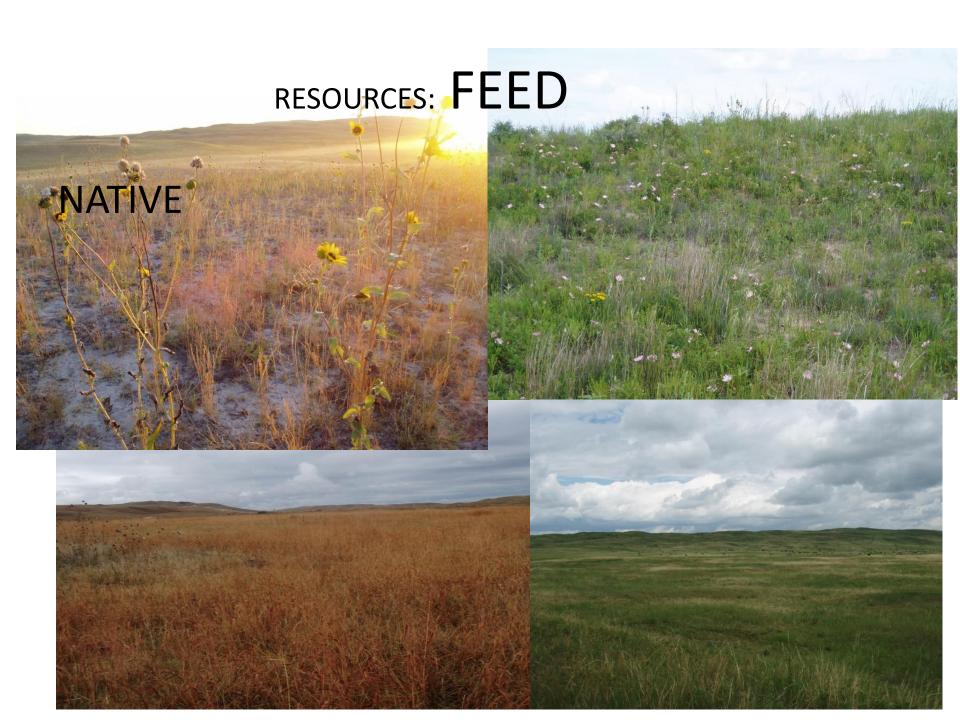

The ranch is blessed with abundant supplies of native meadow grasses. This along with imported supplements allows the ranch to additionally background the calves.

Animal ID and the Personal Computer are the cornerstones of the breeding program. Replacement heifers have been AI'd for almost 30 years. In tracking these AI'd animals to resulting females and carcass endpoints it become evident that matings could be tailored with beneficial effect for the individual cow. In 2000 the JHL began implementing a complete herd AI program based on individual cow data. The AI program also facilitated the two breed rotation.

The ground in the Sandhills is fragile. If the hills are grazed too intensely they are prone to severe erosion by both wind and water. If the very soft meadows are grazed too intensely they can become very rough. The meadows produce on average about 2400 tons of hay put up in 1400lb round bales. Bale size is important in that herds can be fed in one trip with a bale processor that carries 6 bales. Until calving the herds are widespread across the ranch so minimizing the number of trips is important.