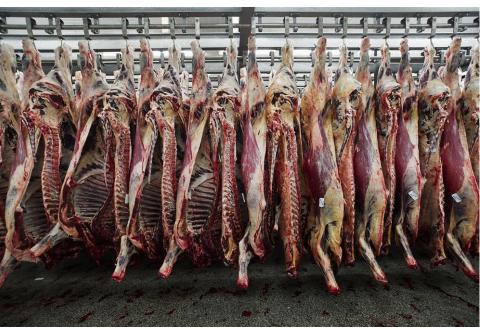

Instrumental pieces that have proven merit in changing the direction of the beef program are ultrasound and DNA.

JHL first used ultrasound in 1991 bull selections before it was seedstock association required. We next used it in the feedlot in 1994 and became a consistent part of the program in 2000. Ultrasound allowed for a better base from which to analyze bull and cow carcass potentials by allowing each feedlot animal to come closer to its potential. Ultrasound was also incorporated into the heifer replacement program in 2005.

Heifer calves are the last to leave as we attempt to pick replacement heifers as close to a year of age as possible. We believe that phenotypes are very important and want the heifer to be given every opportunity to express her eventual phenotype before selection. Since if selected we anticipate their residency on the ranch at 12 plus years numerous increasing hurdles are set before them including ultrasound, linear measurements and disposition scores.