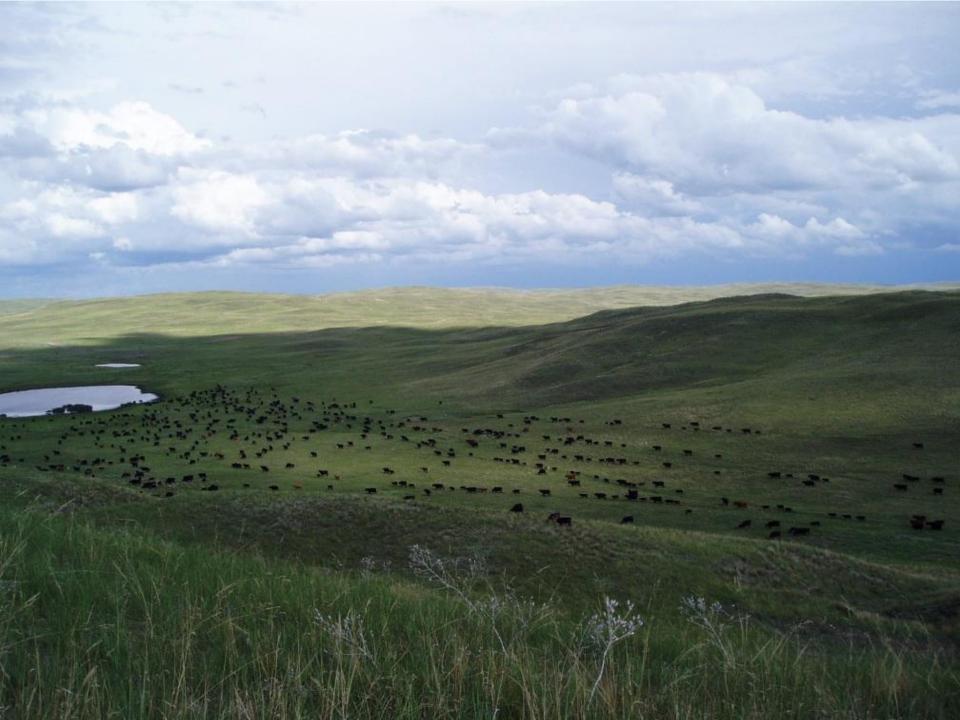

#### JHL Ranch Operation - Overview

The JHL ranch is located in the Western Nebraska grass-covered sand dunes called the Nebraska Sandhills. The operation consists of approximately 28,000 intensely managed acres running between 1400 and 1500 late spring calving cows.

Pasture size has been radically reduced to most pastures being approximately a section in size. In the size herds we run this makes for 7-10 day rotations. In the spring when the cows are chasing the early season grasses we allow the cows to flow more freely between pastures (2 and 3 days). At the present time we have between 80-90 paddocks which are watered by over 20 miles of pipelines.