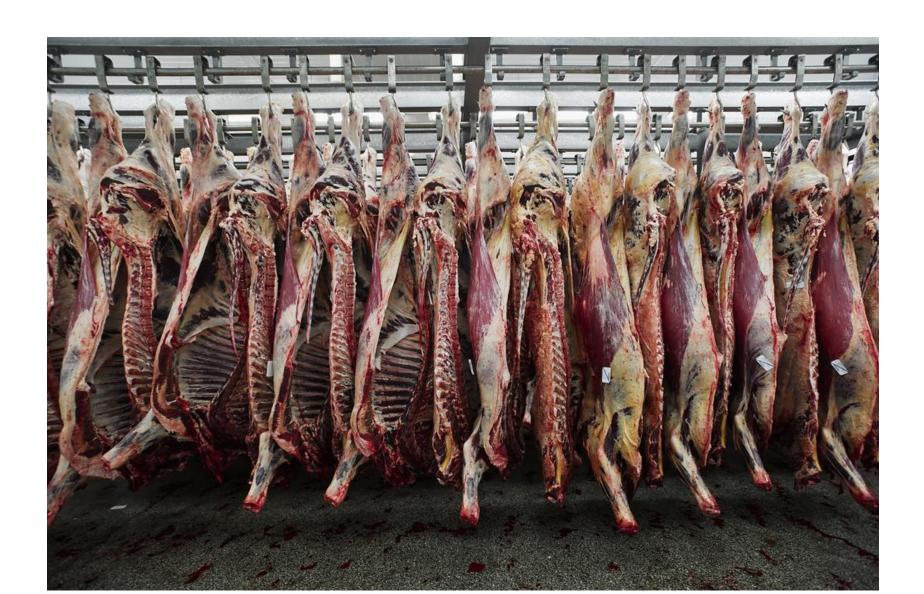

Instrumental pieces that have proven merit in changing the direction of the beef program are ultrasound and DNA.

JHL first used ultrasound in 1991 bull selections before it was seedstock association required. We next used it in the feedlot in 1994 and became a consistent part of the program in 2000. Ultrasound allowed for a better base from which to analyze bull and cow carcass potentials by allowing each feedlot animal to come closer to its potential. Ultrasound was also incorporated into the heifer replacement program in 2005.

Heifer calves are the last to leave as we attempt to pick replacement heifers as close to a year of age as possible. We believe that phenotypes are very important and want the heifer to be given every opportunity to express her eventual phenotype before selection. Since if selected we anticipate their residency on the ranch at 12 plus years numerous increasing hurdles are set before them including ultrasound, linear measurements and disposition scores.